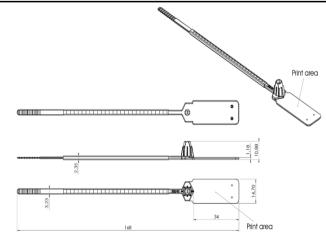

## **Plastic Pull-Through Seals** Pullock Security Seal

Our Pullock consists of a one piece design and construction, marked with sequential numbers. The double locking mechanism is totally enclosed within the head of the seal, ensuring high-level tamper resistance. It is ideal for narrow apertures. Tag size: 34 x 15mm.

0713920

| Technical Specifications |                                                                             |           |                     |  |
|--------------------------|-----------------------------------------------------------------------------|-----------|---------------------|--|
| Material: Polypropylene  |                                                                             |           |                     |  |
|                          | 15kgF                                                                       |           |                     |  |
|                          | 168x3.23mm / Flag: 34x14.7mm                                                |           |                     |  |
| Custor                   | Available pre-numbered only                                                 |           |                     |  |
|                          | Clinical waste, cash bags, TIR cables, cages, curtain sided trailer buckles |           |                     |  |
| Available Colours:       |                                                                             |           |                     |  |
| Industries               |                                                                             |           |                     |  |
| Gov't & Finance          | Food & Drink                                                                | Logistics | Hospital & Clinical |  |
| Packaging Specifications |                                                                             |           |                     |  |
| Quantity: 1000           |                                                                             |           |                     |  |
| Weight: 10kg             |                                                                             |           |                     |  |
| Dimensions: 46x36x31cm   |                                                                             |           |                     |  |

**Technical Drawing** 

Universeal (UK) Ltd. Unit 9 Portal Business Park, Eaton Lane, Tarporley, CW6 9DL tel: 01829 760000 / e-mail: sales@universeal.co.uk