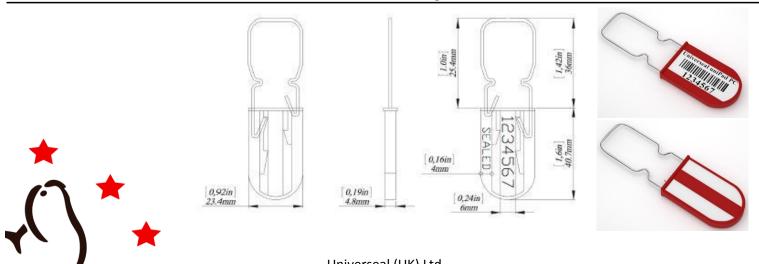

#### **Technical Drawing**

Universeal (UK) Ltd. Unit 9 Portal Business Park, Eaton Lane, Tarporley, CW6 9DL tel: 01829 760000 / e-mail: sales@universeal.co.uk