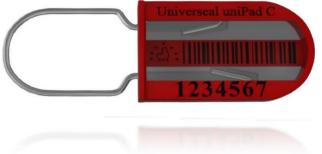

# Padlock Seals Unipad C

The UniPad C a high-quality, cost-efficient padlock seal, with a clear see-through core, allowing seal integrity to be monitored at all times. The Unipad C can withstand extended exposure to outdoor elements.

| Technical Specifications                              |                                                                                                        |
|-------------------------------------------------------|--------------------------------------------------------------------------------------------------------|
| Material: Body: polyproylene / Hasp: galvenised steel |                                                                                                        |
| Tensile Strength: High                                |                                                                                                        |
| Dimensions:                                           | see technichal drawing below                                                                           |
| Customisation Options:                                | Numbering, barcoding, text, logo                                                                       |
| Applications:                                         | Airline cargo & cabin trollies, utility meters, cash bags & boxes, banking, cash trollies, key holding |
| Available Colours:                                    |                                                                                                        |
|                                                       |                                                                                                        |